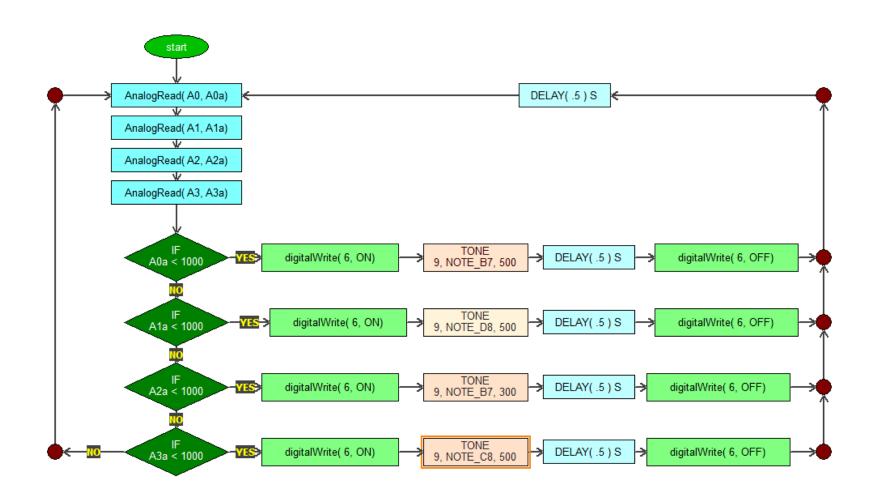

### **CAMP # 3 ACTIVITIES**

REF: myFlowLab-1602-3

## REAL-WORLD PROTOTYPE PROJECTS WITH ARDUINO UNO

**INNOVATE** 



Copyright © 2020 Matroll Solutions. All rights reserved

Matroll Solutions acknowledge that there may be errors or omissions in this publication for which responsibility cannot be assumed. No liability will be accepted for loss or damage resulting from the use of information contained in this documentation or from uses as described.

Project #1
Exciting Fruit Piano

Project #1 : Exciting Fruit piano Circuit diagram



#### **Exciting Fruit piano Example**



#### Fruit Piano Flow Program



Smart Mood Lamp Project #1

#### Project #2 : Building Smart Mood lamp



Project #2 : Smart Mood lamp Circuit Diagram



#### **ML\_1**

#### Beginners Mood Lamp Flow Program



Copyright © 2020 Matroll Solutions

#### **ML\_2**

#### Advanced Mood Lamp Flow Program



Copyright © 2020 Matroll Solutions

Project #3
Smart Intrusion Alarm System

#### Smart Intrusion Alarm System example



#### Project #3: Building Smart Intrusion Alarm System



Project #3 : Smart Intrusion System Circuit Diagram



Copyright © 2018 Core Stem Academy Inc.

#### IS\_1 Beginners Intrusion Alarm system Flow Program



#### IS\_2 Advanced Intrusion Alarm System Flow Program



Copyright © 2020 Matroll Solutions

Project #4
Wheel of fortune game board

Project #4: Building Wheel of Fortune board game



Copy