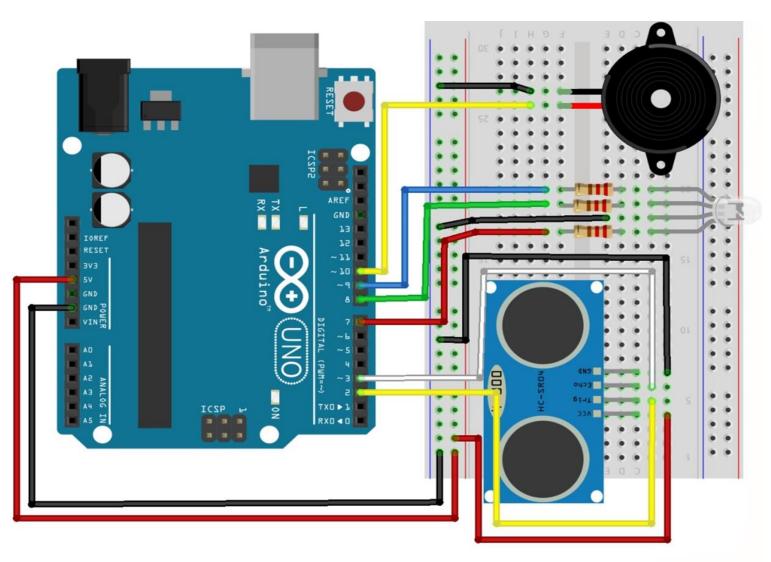

#### Project #3: Building Smart Intrusion Alarm System

Project #3 : Smart Intrusion System Circuit Diagram

Copyright © 2018 Core Stem Academy Inc.