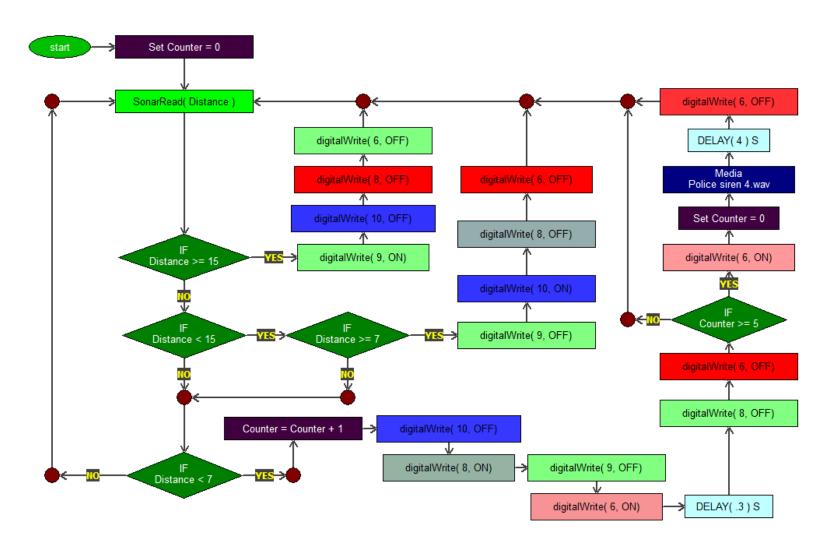

#### IS\_2 Advanced Intrusion Alarm System Flow Program

Copyright © 2020 Matroll Solutions

Project #4
Wheel of fortune game board

Project #4: Building Wheel of Fortune board game

Copyright © 2020 Matroll Solutions