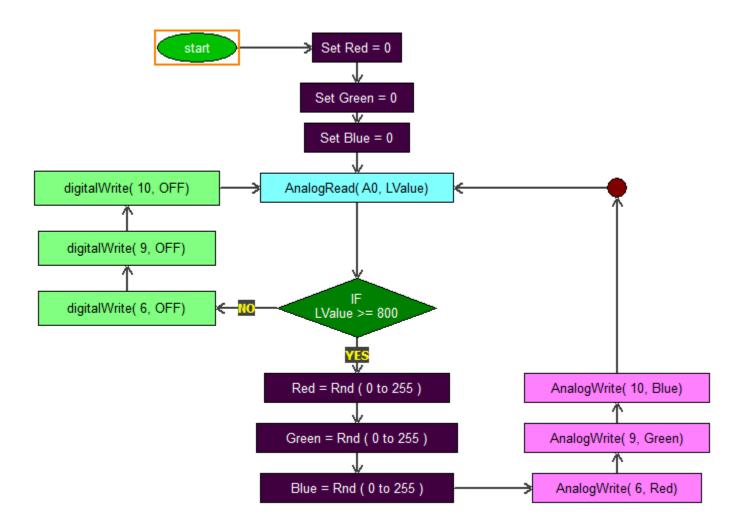

### **CAMP # 3 ACTIVITIES**

REF: myFlowLab-1602-3

## REAL-WORLD PROTOTYPE PROJECTS WITH ARDUINO UNO

**INNOVATE** 



Copyright © 2020 Matroll Solutions. All rights reserved

Matroll Solutions acknowledge that there may be errors or omissions in this publication for which responsibility cannot be assumed. No liability will be accepted for loss or damage resulting from the use of information contained in this documentation or from uses as described.

Project #1
Exciting Fruit Piano

Project #1 : Exciting Fruit piano Circuit diagram



#### **Exciting Fruit piano Example**



#### Fruit Piano Flow Program



Smart Mood Lamp Project #1

#### Project #2 : Building Smart Mood lamp



Project #2 : Smart Mood lamp Circuit Diagram



#### **ML\_1**

#### Beginners Mood Lamp Flow Program



Copyright © 2020 Matroll Solutions

#### **ML\_2**

#### Advanced Mood Lamp Flow Program



Copyright © 2020 Matroll Solutions

Project #3
Smart Intrusion Alarm System

#### Smart Intrusion Alarm System example



#### Project #3: Building Smart Intrusion Alarm System



Project #3 : Smart Intrusion System Circuit Diagram



Copyright © 2018 Core Stem Academy Inc.

#### IS\_1 Beginners Intrusion Alarm system Flow Program



#### IS\_2 Advanced Intrusion Alarm System Flow Program



Copyright © 2020 Matroll Solutions

Project #4
Wheel of fortune game board

Project #4: Building Wheel of Fortune board game



Copyright © 2020 Matroll Solutions

#### Wheel of Fortune board game Example



Copyright © 2020 Matroll Solutions

Project #4: Building Wheel of Fortune board game circuit diagram