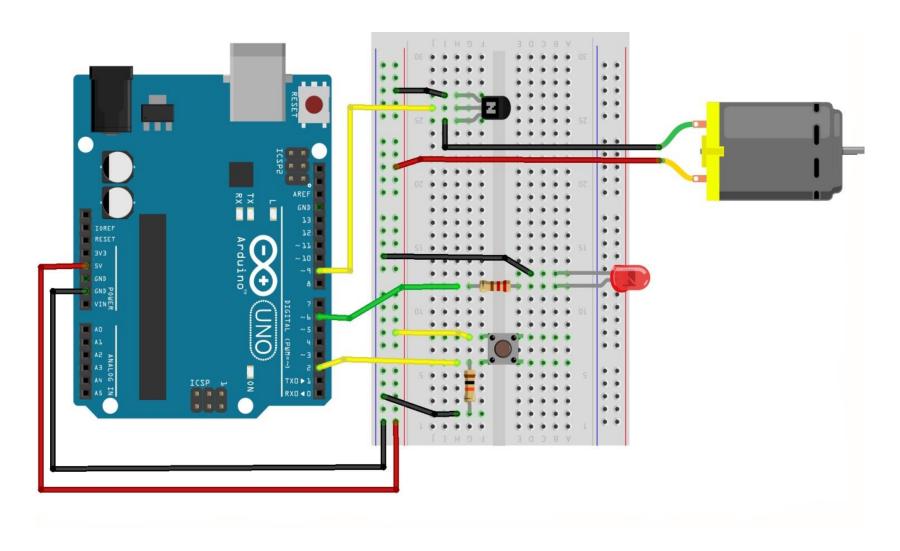

#### Project #3: Building Smart Intrusion Alarm System

Project #3 : Smart Intrusion System Circuit Diagram

Copyright © 2018 Core Stem Academy Inc.