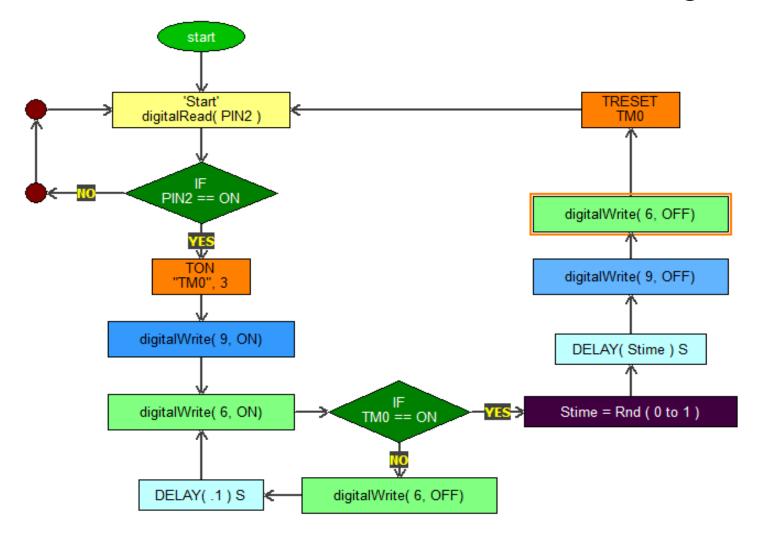

#### IS\_1 Beginners Intrusion Alarm system Flow Program

#### IS\_2 Advanced Intrusion Alarm System Flow Program

Copyright © 2020 Matroll Solutions

Project #4
Wheel of fortune game board

Project #4: Building Wheel of Fortune board game

Copyright © 2020 Matroll Solutions