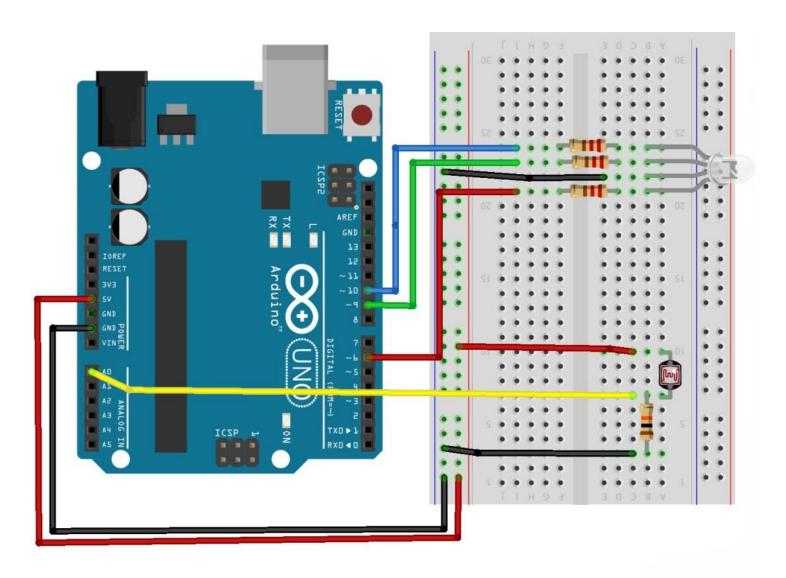

#### Project #2 : Building Smart Mood lamp

Project #2 : Smart Mood lamp Circuit Diagram

#### **ML\_1**