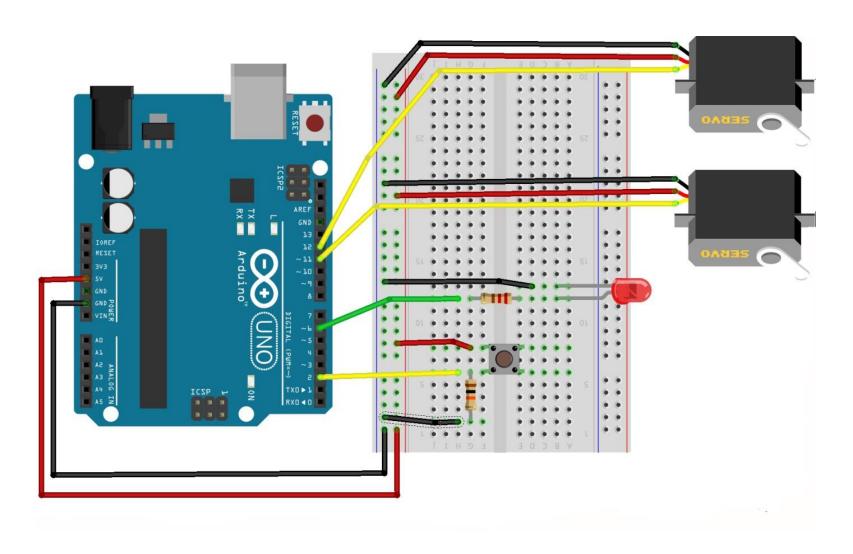

#### 2 Axis Robotic Transfer Arm Example

Copyright © 2020 Matroll Solutions

Project #4: Building 2 Axis Robotic Transfer Arm circuit diagram

**TA\_1** 

Copyright © 2020 Matroll Solutions