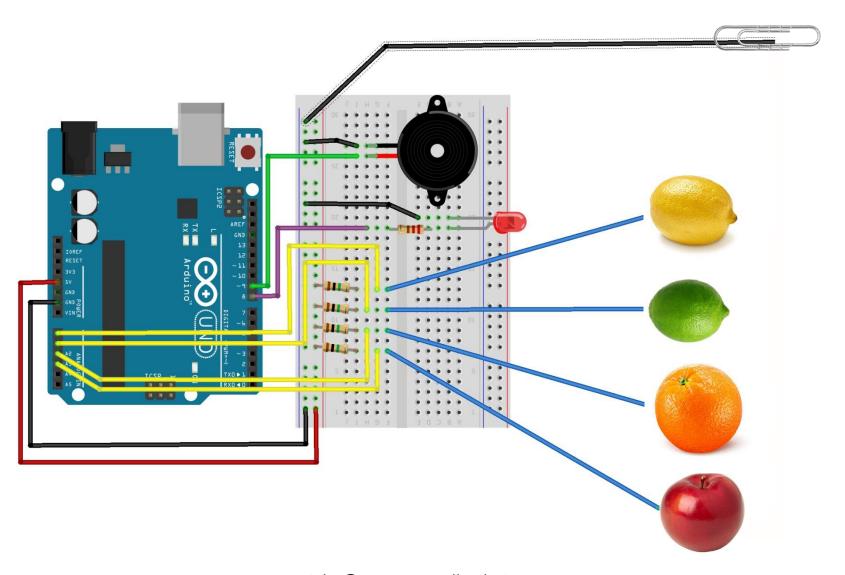

Project #1
Exciting Fruit Piano

Project #1 : Exciting Fruit piano Circuit diagram

#### **Exciting Fruit piano Example**