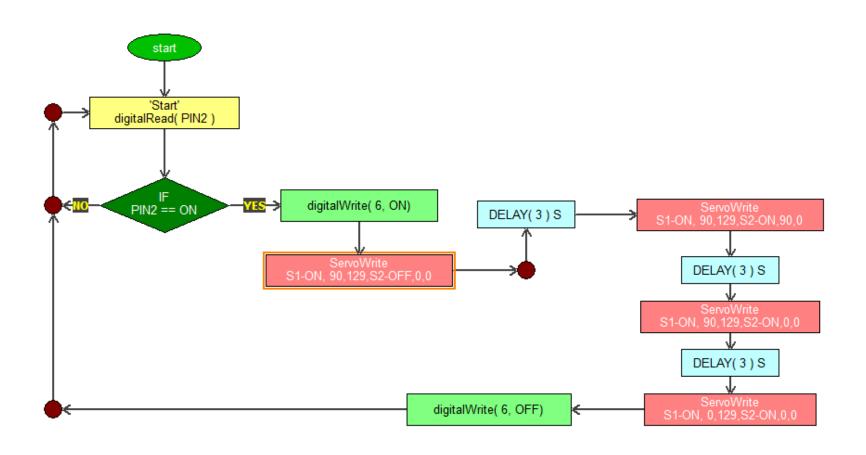

#### 2 Axis Robotic Transfer Arm Example

Copyright © 2020 Matroll Solutions

Project #4: Building 2 Axis Robotic Transfer Arm circuit diagram

**TA\_1** 

Copyright © 2020 Matroll Solutions